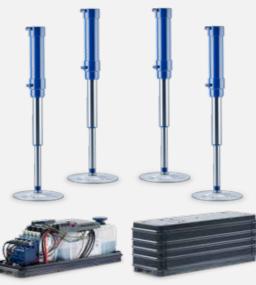

#### ULTRA-LIGHT WEIGHT

- I Weight from 56 kg, thanks to the clever material mix of aluminium and steel
- I LevelM Pro offers the ideal combination of light weight and maximum stability
- I This means more payload possible

### PRECISE, SMOOTH & QUIET LEVELLING

- I Optimum levelling accuracy and precision thanks to two independent pumps and brushless motors
- I Torsion-free, even levelling minimises the load on the chassis
- I Quality and reliability from the levelling expert