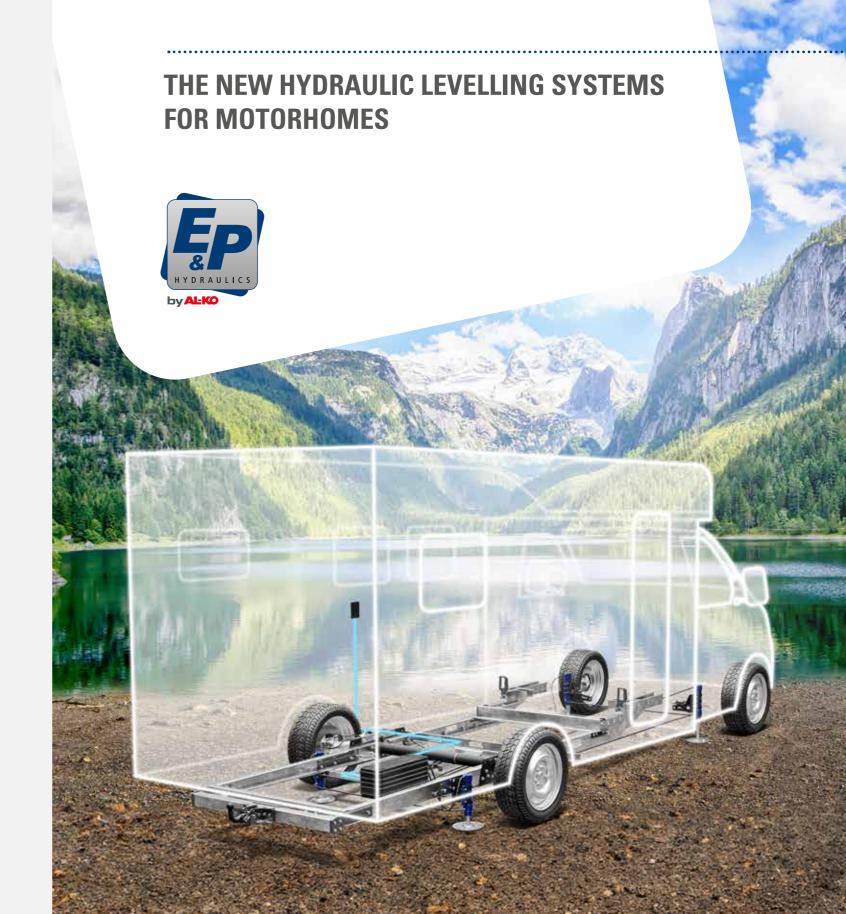

# THE REVOLUTION FROM E&P Level Pro

# LevelM Pro FOR MOTORHOMES

#### THE NEXT-GENERATION HYDRAULIC LEVELLING SYSTEM

The LevelM Pro system levels the motorhome into a horizontal position intelligently and fully automatically. Thanks to its sophisticated mix of materials, the LevelM Pro hydraulic levelling system is significantly lighter than comparable systems. The intelligent electronic controls from E&P are mounted centrally, outside the vehicle, in a robust box that protects them from various weather conditions and environmental influences.