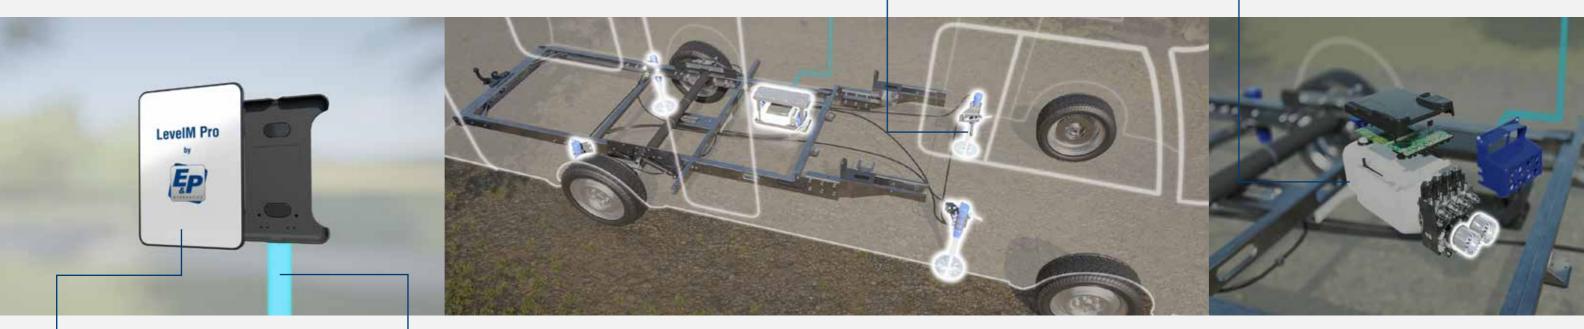

#### THE NEXT-GENERATION HYDRAULIC LEVELLING SYSTEM

The LevelM Pro system levels the motorhome into a horizontal position intelligently and fully automatically. Thanks to its sophisticated mix of materials, the LevelM Pro hydraulic levelling system is significantly lighter than comparable systems. The intelligent electronic controls from E&P are mounted centrally, outside the vehicle, in a robust box that protects them from various weather conditions and environmental influences.

### PRECISE, SMOOTH & QUIET LEVELLING

- I Optimum levelling accuracy and precision thanks to two independent pumps and brushless motors
- I Torsion-free, even levelling minimises the load on the chassis
- I Quality and reliability from the levelling expert

#### **ALWAYS UP TO DATE**

Software updates and additional product features can be downloaded easily online without needing to visit a workshop.