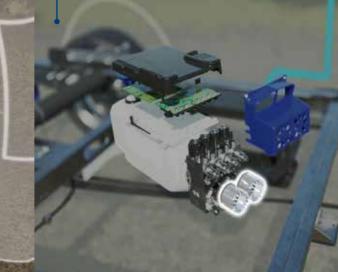

#### THE NEXT-GENERATION HYDRAULIC SUPPORT SYSTEM

The LevelM Pro system levels the motorhome into a horizontal position intelligently and fully automatically. Thanks to its sophisticated mix of materials, the LevelM Pro hydraulic support system is significantly lighter than comparable systems. The intelligent electronic controls from E&P are mounted centrally, outside the vehicle, in a robust box that protects them from various weather conditions and environmental influences.

## PRECISE, SMOOTH & QUIET LEVELLING

- I Optimum levelling accuracy and precision thanks to two independent pumps and brushless motors
- I Torsion-free, even levelling minimises the load on the chassis
- I Quality and reliability from the levelling expert