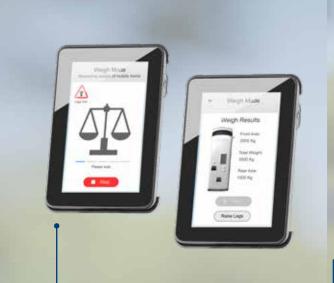

# OPTIONAL WEIGHING FUNCTION

It determines the axle weight and the total weight of the vehicle with a maximum deviation of 4%. This prevents the vehicle from being overloaded.