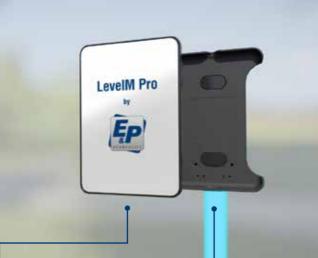

#### THE NEXT-GENERATION HYDRAULIC SUPPORT SYSTEM

The LevelM Pro system levels the motorhome into a horizontal position intelligently and fully automatically. Thanks to its sophisticated mix of materials, the LevelM Pro hydraulic support system is significantly lighter than comparable systems. The intelligent electronic controls from E&P are mounted centrally, outside the vehicle, in a robust box that protects them from various weather conditions and environmental influences.