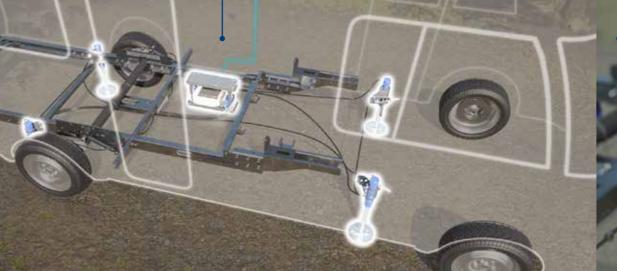

#### THE NEXT-GENERATION HYDRAULIC SUPPORT SYSTEM

The LevelM Pro system levels the motorhome into a horizontal position intelligently and fully automatically. Thanks to its sophisticated mix of materials, the LevelM Pro hydraulic support system is significantly lighter than comparable systems. The intelligent electronic controls from E&P are mounted centrally, outside the vehicle, in a robust box that protects them from various weather conditions and environmental influences.

## PRECISE, SMOOTH & QUIET LEVELLING

- I Optimum levelling accuracy and precision thanks to two independent pumps and brushless motors
- I Torsion-free, even levelling minimises the load on the chassis
- I Quality and reliability from the levelling expert