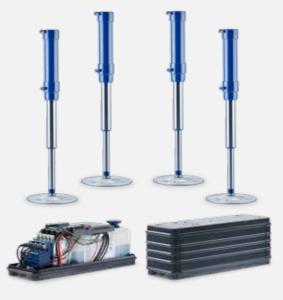

# LevelM Pro FOR MOTORHOMES

### ULTRA-LIGHT WEIGHT

- I Weight from 56 kg, thanks to the clever material mix of aluminium and steel
- I LevelM Pro offers the ideal combination of light weight and maximum stability
- I This means more payload possible

## PRECISE, SMOOTH & QUIET LEVELLING

- I Optimum levelling accuracy and precision thanks to two independent pumps and brushless motors
- I Torsion-free, even levelling minimises the load on the chassis
- I Quality and reliability from the levelling expert